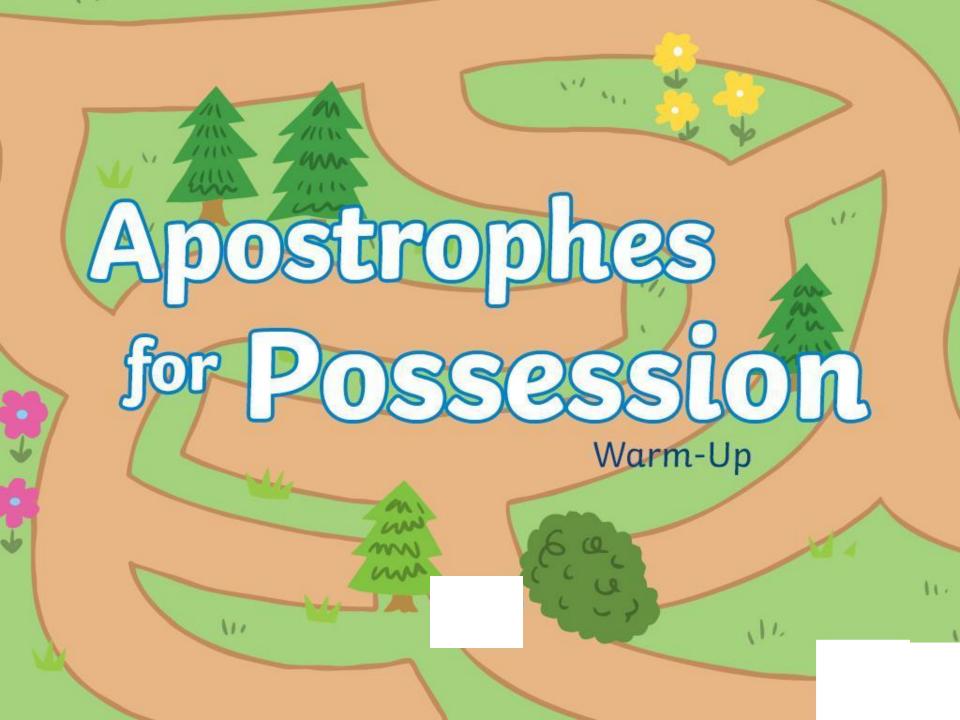

Can you write a sentence to describe each picture using an apostrophe to show possession? Click on the picture to see the answer.

#### Nadia



This is Nadia's radio.

#### Rachel



This is Rachel's car.

#### Clara



This is Clara's train.

#### Owen



This is Owen's dog.

#### Kaylee



This is Kaylee's book.

#### Malik



This is Malik's rocket.

These children are talking about birthdays but there are no apostrophes in their sentences! Can you add them in? Click the bubbles to see the answer.



Can you write what you would say in this conversation, using an apostrophe to show possession?

Can you rewrite each sentence so that it includes an apostrophe to show possession? The first one has been done for you. Click the sentence to see if you were right.

Charlie is looking at the