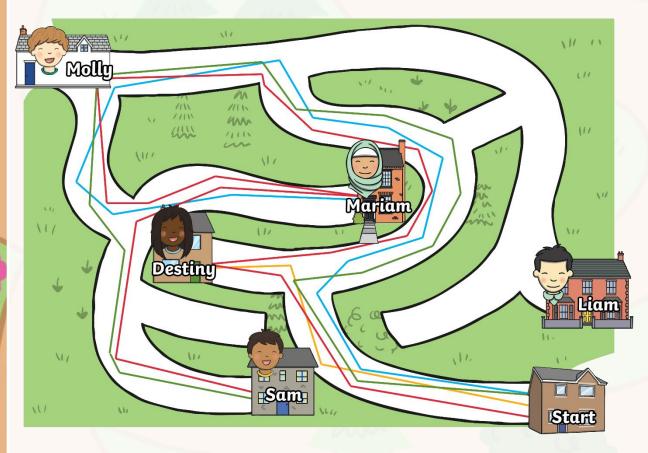

One has been done for you.

Show answers

Can you write some labels for food in your fridge using apostrophes to show who they belong to in your family?

Look at the three different-coloured bus routes. Can you answer the questions about the different children's houses? Make sure you use apostrophes to show possession in your answers.

1. Whose house does the yellow route visit?

Destiny's house

2. Which two houses does the blue route visit?

Mariam's house and Molly's house

3. Whose house does the red route **not** visit?

#### Liam's house

4. Where does the green route finish?

Sam's house

Can you make up your own route? Write down the houses you would visit in the order you would visit them. Don't forget to use apostrophes to show possession.