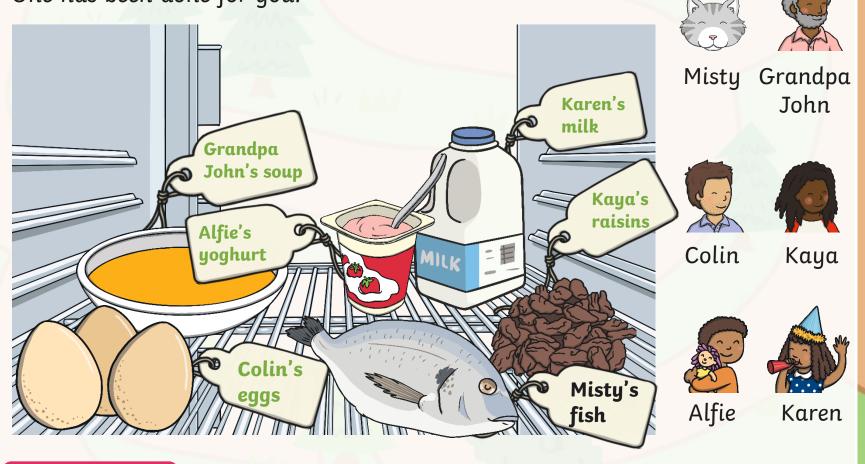

I washed my uncle's car.

Serena broke the necklace that belonged to her mum.

Serena broke her mum's necklace.

This family are very possessive of their food! Can you write labels for all the food in their fridge using apostrophes to show possession?

One has been done for you.

Show answers

Can you write some labels for food in your fridge using apostrophes to show who they belong to in your family?

Look at the three different-coloured bus routes. Can you answer the questions about the different children's houses? Make sure you use apostrophes to show possession in your answers.